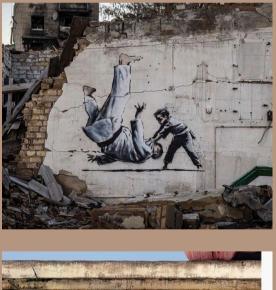

## SYMBOL

An image or object which represents something based off of culturally learned knowlege as opposed to direct imagery

Banksy ------ Art as symbol

## From sex symbol to universal ban Health is the catalyst of change