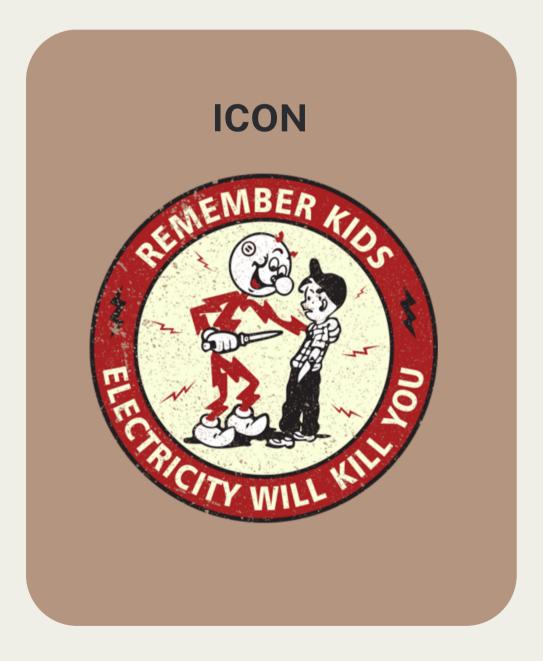

## ICON

a sign that shares physical characteristics with

the concept it is representing