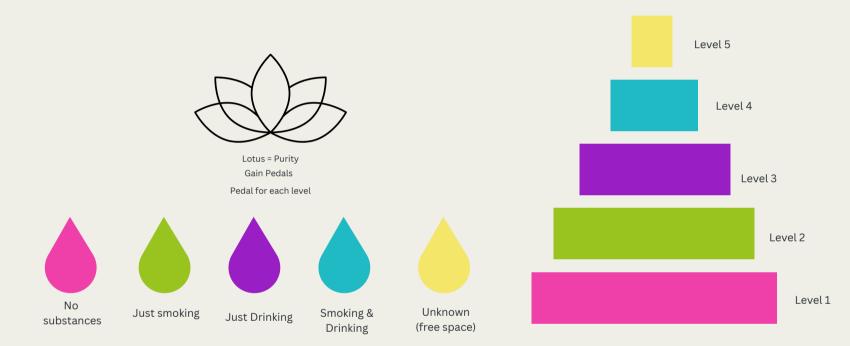

## **USING SEMIOTICS FOR SOBRIETY**

## Index

The traffic light is the system being represented, using the common practice of go, slow, stop. This index serves as the organization for our method

## lcon

In combination with the traffic colors, the physical characteristics of alcoholic and nonalcoholic drinks show the difference between spaces and what level of substance is present

## **Symbol**

A visual of the culturally adopted sober symbol over the traffic colors to serve as a holistic visual reminder of our sober stoplight system