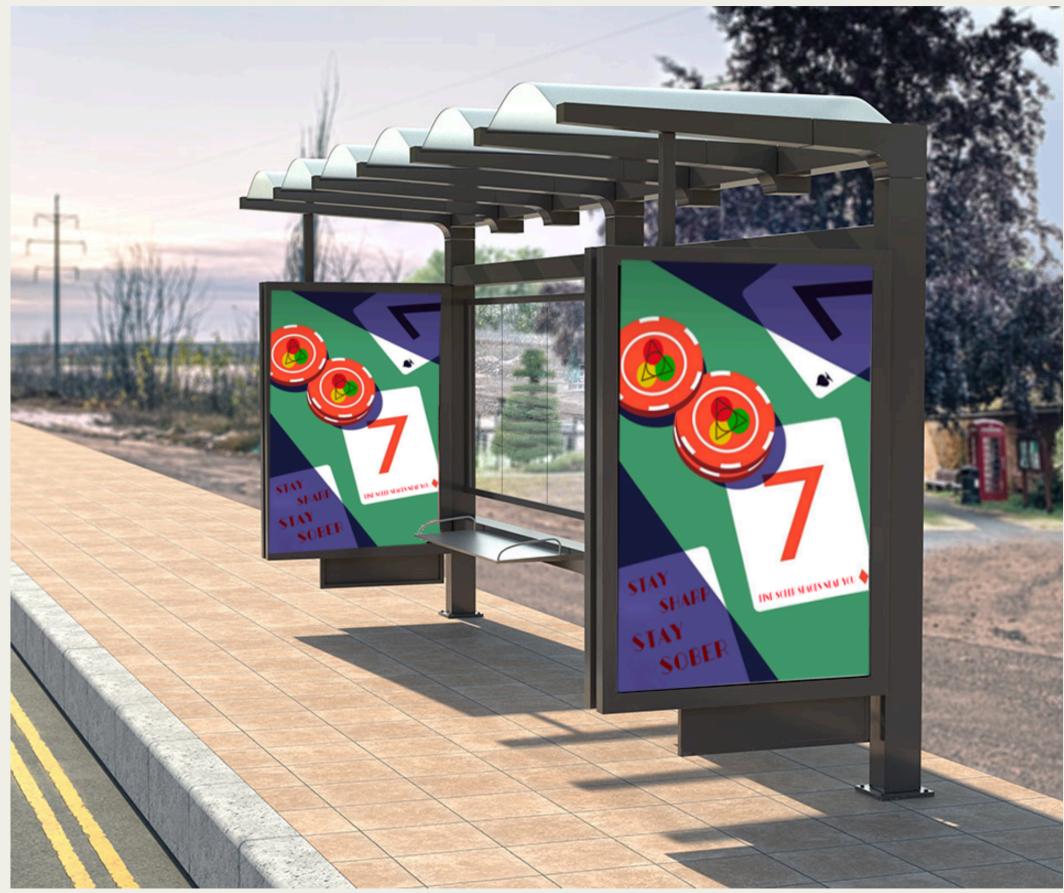

## that Bud ... that's beer!

How else might we convey substances in our culture/environments to better serve rehab patients reintegrating into society?

Levels of Integration

## **USING SEMIOTICS FOR SOBRIETY**

## Index

The traffic light is the system being represented, using the common practice of go, slow, stop. This index serves as the organization for our method

## lcon

In combination with the traffic colors, the physical characteristics of alcoholic and nonalcoholic drinks show the difference between spaces and what level of substance is present

## **Symbol**

A visual of the culturally adopted sober symbol over the traffic colors to serve as a holistic visual reminder of our sober stoplight system

## **GRADING SYSTEM**

ALCOHOL FREE SPACE

ALCOHOL PRESENT BUT NON-ALCOHOLIC OPTIONS AVAILABLE

ALCOHOL PRESENT AND NO NON-ALCOHOLIC OPTIONS AVAILABLE,

LARGE PARTIES ARE SUBJECT TO 20% GRATUITY. ITEMIZED SPLIT CHECKS WILL NOT BE HONORED.