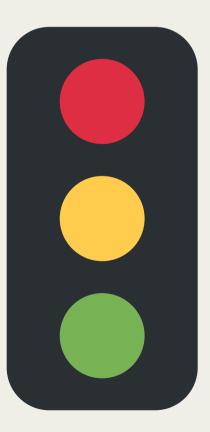

## **USING SEMIOTICS FOR SOBRIETY**

## Index

The traffic light is the system being represented, using the common practice of go, slow, stop. This index serves as the organization for our method

## lcon

In combination with the traffic colors, the physical characteristics of alcoholic and nonalcoholic drinks show the difference between spaces and what level of substance is present

## **Symbol**

A visual of the culturally adopted sober symbol over the traffic colors to serve as a holistic visual reminder of our sober stoplight system

## **GRADING SYSTEM**

ALCOHOL FREE SPACE

ALCOHOL PRESENT BUT NON-ALCOHOLIC OPTIONS AVAILABLE

ALCOHOL PRESENT AND NO NON-ALCOHOLIC OPTIONS AVAILABLE,

LARGE PARTIES ARE SUBJECT TO 20% GRATUITY. ITEMIZED SPLIT CHECKS WILL NOT BE HONORED.