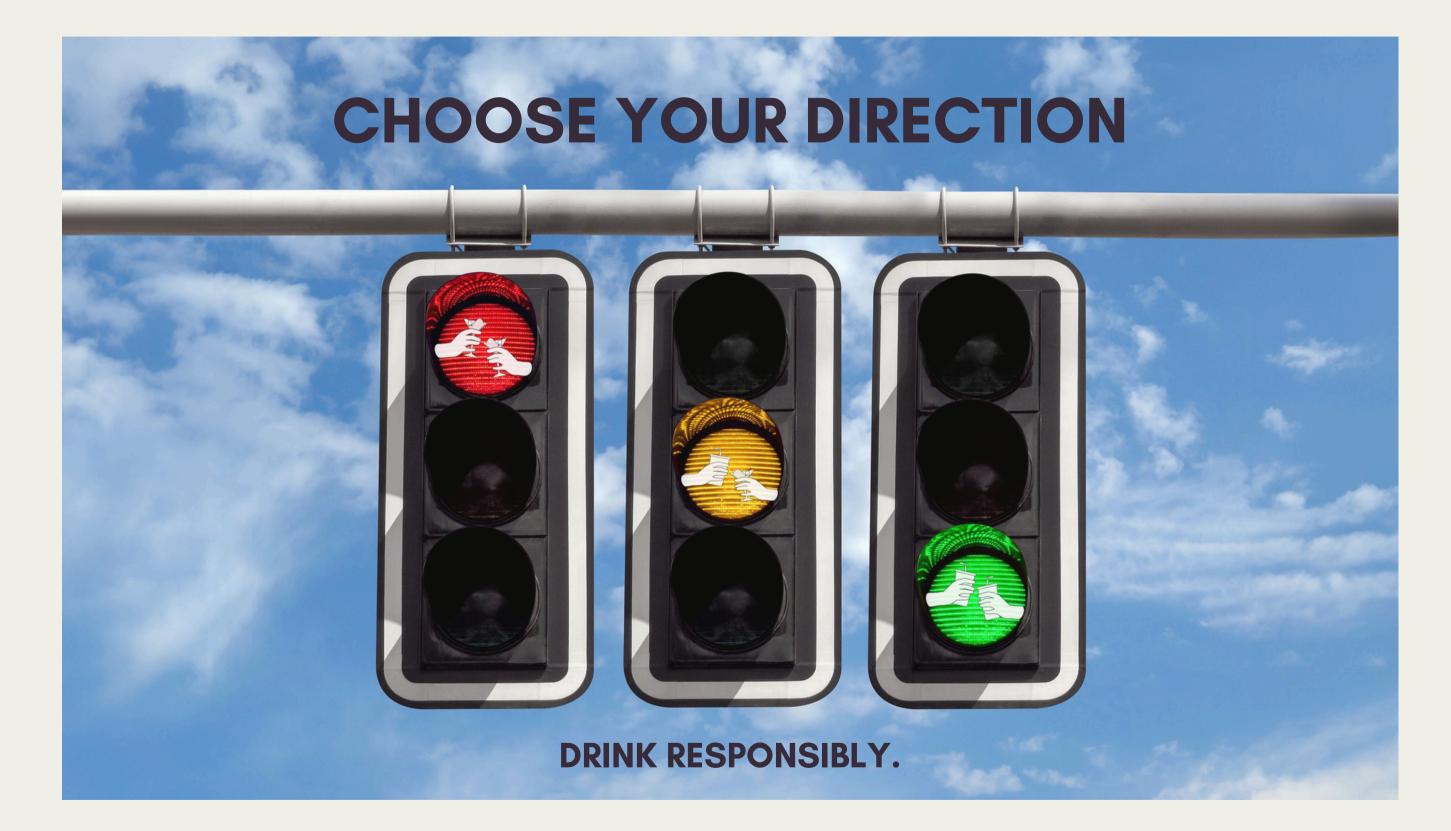

## **USING SEMIOTICS FOR SOBRIETY**

## Index

The traffic light is the system being represented, using the common practice of go, slow, stop. This index serves as the organization for our method

## lcon

In combination with the traffic colors, the physical characteristics of alcoholic and nonalcoholic drinks show the difference between spaces and what level of substance is present

## **Symbol**

A visual of the culturally adopted sober symbol over the traffic colors to serve as a holistic visual reminder of our sober stoplight system

## **GRADING SYSTEM**

ALCOHOL FREE SPACE

ALCOHOL PRESENT BUT NON-ALCOHOLIC OPTIONS AVAILABLE

ALCOHOL PRESENT AND NO NON-ALCOHOLIC OPTIONS AVAILABLE,

LARGE PARTIES ARE SUBJECT TO 20% GRATUITY. ITEMIZED SPLIT CHECKS WILL NOT BE HONORED.