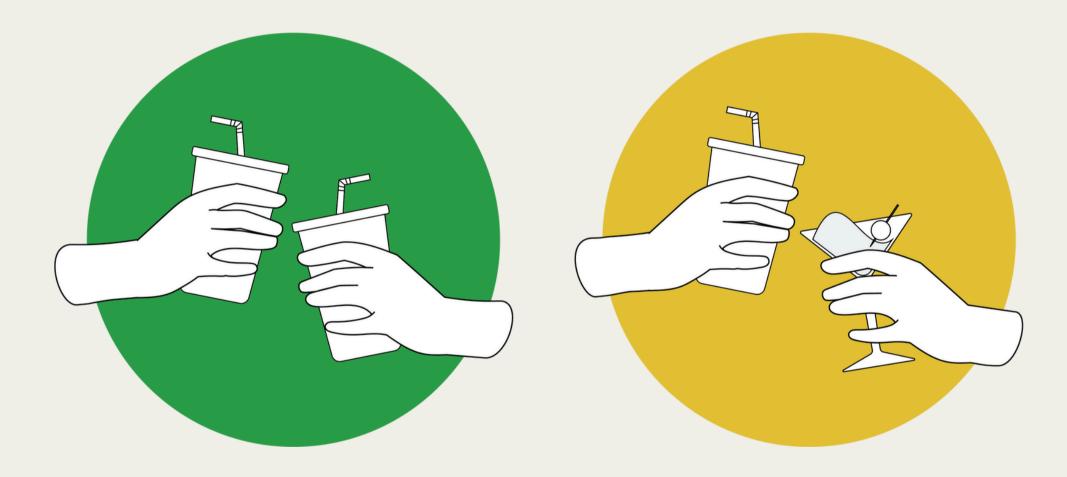

## lcon

In combination with the traffic colors, the physical characteristics of alcoholic and nonalcoholic drinks show the difference between spaces and what level of substance is present