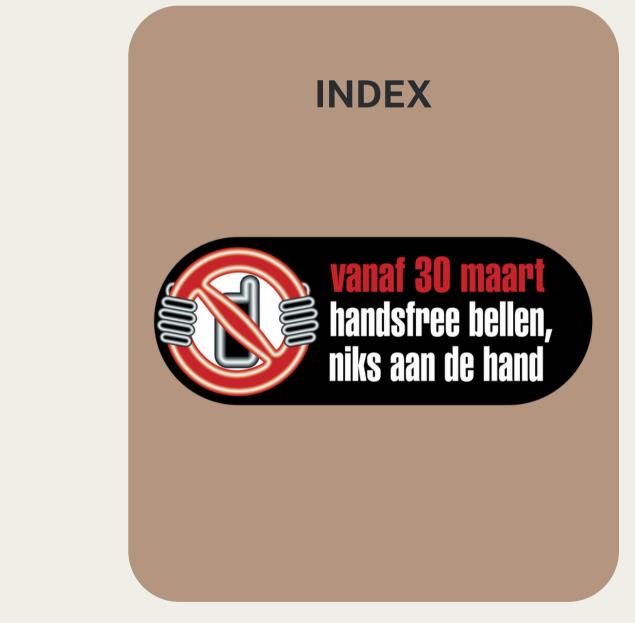

## INDEX

Shows evidence of what's being represented. A good example is using an image of smoke to indicate fire.