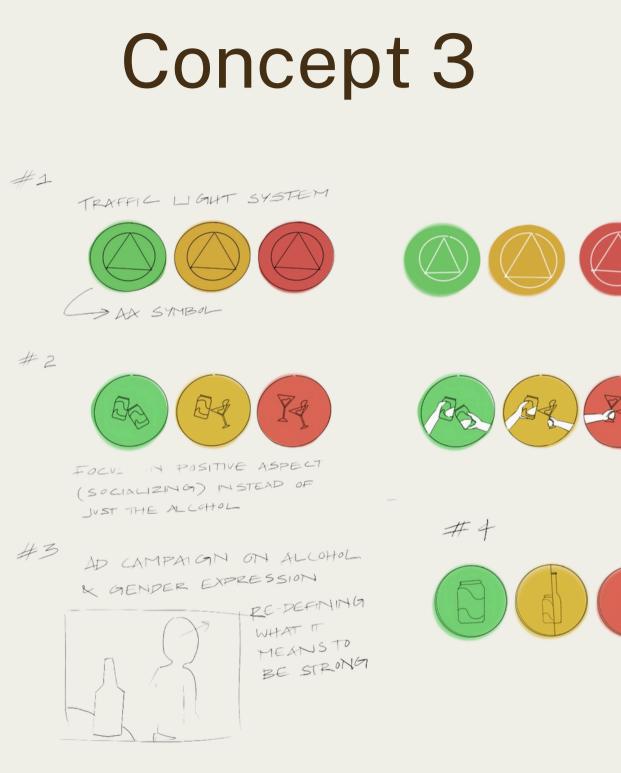

## **USING SEMIOTICS FOR SOBRIETY**

## Index

The traffic light is the system being represented, using the common practice of go, slow, stop. This index serves as the organization for our method

## lcon

In combination with the traffic colors, the physical characteristics of alcoholic and nonalcoholic drinks show the difference between spaces and what level of substance is present

## **Symbol**

A visual of the culturally adopted sober symbol over the traffic colors to serve as a holistic visual reminder of our sober stoplight system

## **GRADING SYSTEM**

ALCOHOL FREE SPACE

ALCOHOL PRESENT BUT NON-ALCOHOLIC OPTIONS AVAILABLE

ALCOHOL PRESENT AND NO NON-ALCOHOLIC OPTIONS AVAILABLE,

LARGE PARTIES ARE SUBJECT TO 20% GRATUITY. ITEMIZED SPLIT CHECKS WILL NOT BE HONORED.