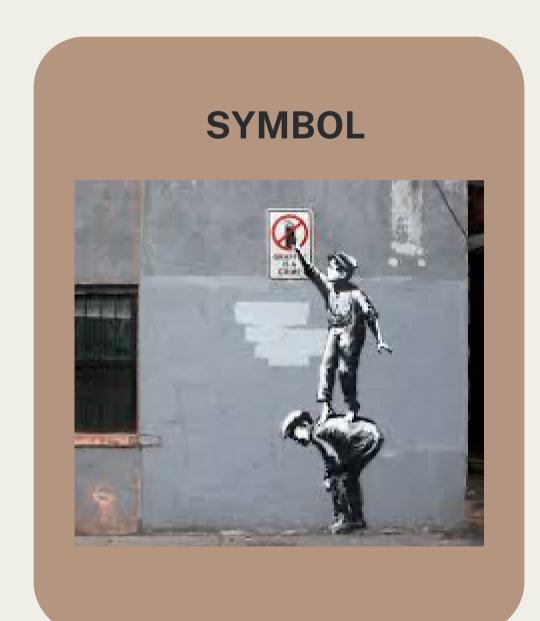

## SYMBOL

An image or object which represents something based off of culturally learned knowlege as opposed to direct imagery

Banksy ------ Art as symbol