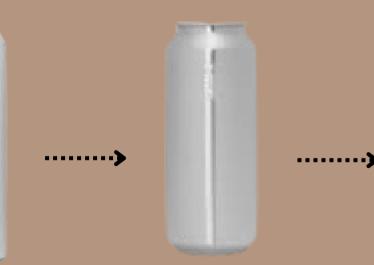

## lcon

In combination with the traffic colors, the physical characteristics of alcoholic and nonalcoholic drinks show the difference between spaces and what level of substance is present