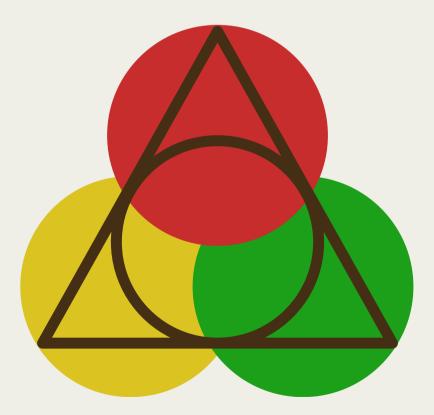

## **USING SEMIOTICS FOR SOBRIETY**

## Index

The traffic light is the system being represented, using the common practice of go, slow, stop. This index serves as the organization for our method

## lcon

In combination with the traffic colors, the physical characteristics of alcoholic and nonalcoholic drinks show the difference between spaces and what level of substance is present

## **Symbol**

A visual of the culturally adopted sober symbol over the traffic colors to serve as a holistic visual reminder of our sober stoplight system