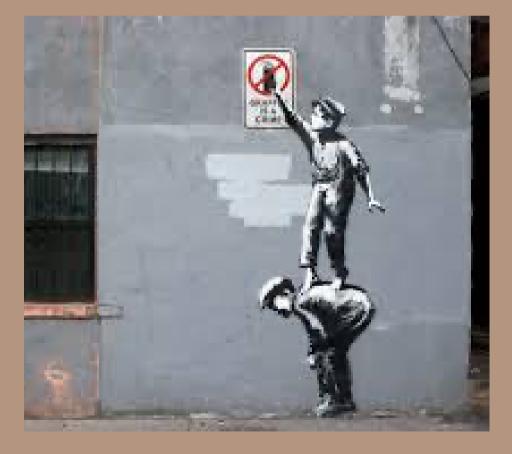

## SYMBOL

An image or object which represents something based off of culturally learned knowlege as opposed to direct imagery

Banksy ------ Art as symbol

## From sex symbol to universal ban Health is the catalyst of change